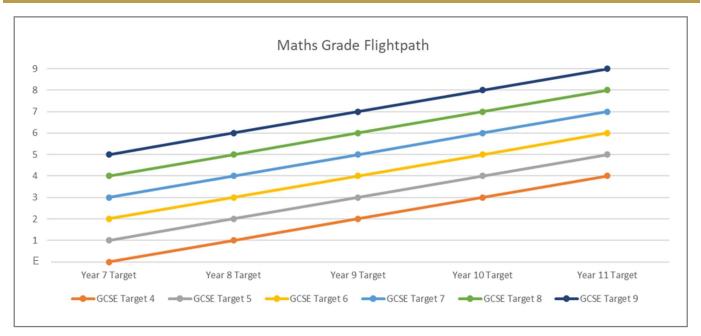

## **Year 8 Assessment Criteria**



To achieve your target grade, you will need to achieve the highlighted percentages in your assessments. The Half-Term Assessments are cumulative tests per term, and so the average percentages are taken from the two half-termly tests to give you a Latest Assessment Grade on Go4schools for that term.

| <u>Autumn Term</u>      |     |
|-------------------------|-----|
| <b>Grade Boundaries</b> |     |
| Grade E1-               | 0%  |
| Grade E1                | 10% |
| Grade E1+               | 15% |
| Grade E2-               | 20% |
| Grade E2                | 30% |
| Grade E2+               | 35% |
| Grade 1-                | 40% |
| Grade 1                 | 48% |
| Grade 1+                | 55% |
| Grade 2-                | 63% |
| Grade 2                 | 70% |
| Grade 2+