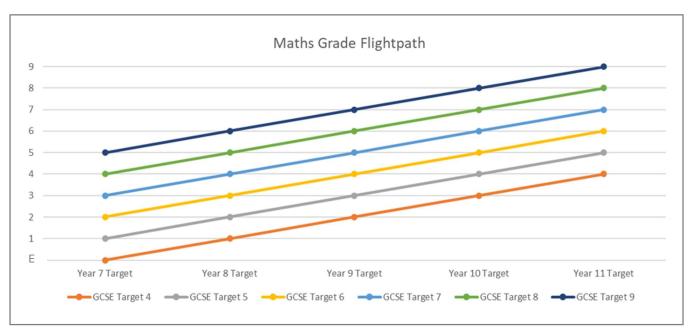

## **Year 7 Assessment Criteria**



To achieve your target grade, you will need to achieve the highlighted percentages in your assessments. The Half-Term Assessments are cumulative tests per term, and so the average percentages are taken from the two half-termly tests to give you a Latest Assessment Grade on Go4schools for that term.

| <u>Autumn Term</u>      |     |
|-------------------------|-----|
| <b>Grade Boundaries</b> | _   |
| Grade E1-               | 0%  |
| Grade E1                | 17% |
| Grade E1+               | 27% |
| Grade E2-               | 43% |
| Grade E2                | 47% |
| Grade E2+               | 50% |
| Grade 1-                | 53% |
| Grade 1                 | 57% |
| Grade 1+                | 60% |
| Grade 2-                | 67% |
| Grade 2                 | 73% |
| Grade 2+