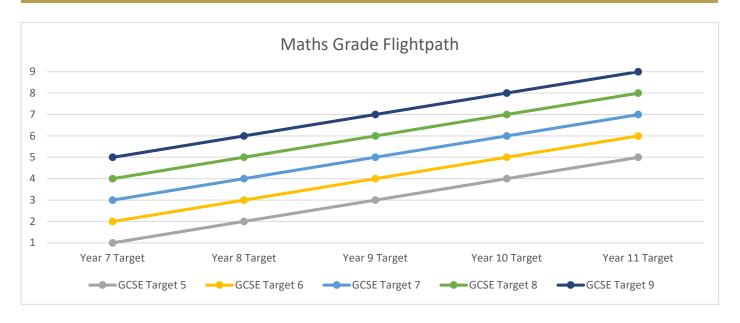

## Year 10 Higher Assessment Criteria



To achieve your target grade, you will need to achieve the highlighted percentages in your assessments. The Half-Term Assessments are cumulative tests, and so the average percentages are taken to give you a Latest Assessment Grade on Go4schools.

| Half-Term Test Grade Boundaries |     |  |  |  |
|---------------------------------|-----|--|--|--|
| Grade 2+                        | 5%  |  |  |  |
| Grade 3-                        | 10% |  |  |  |
| Grade 3                         | 15% |  |  |  |
| Grade 3+                        | 20% |  |  |  |
| Grade 4-                        | 26% |  |  |  |
| Grade 4                         | 34% |  |  |  |
| Grade 4+                        | 41% |  |  |  |
| Grade 5-                        | 51% |  |  |  |
| Grade 5                         | 61% |