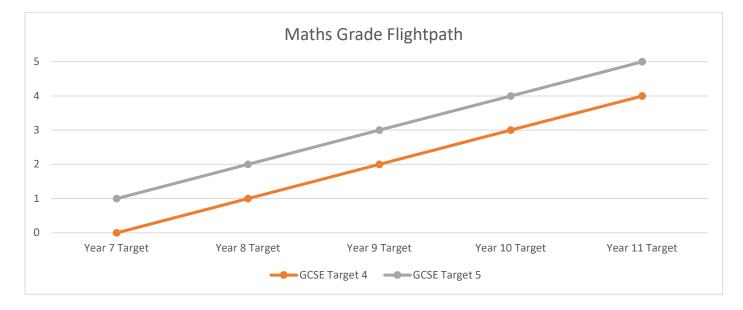

To achieve your target grade, you will need to achieve the highlighted percentages in your assessments.

The Half-Term Assessments are cumulative tests, and so the average percentages are taken to give a Latest Assessment Grade on Go4schools.

| Half-Term Test Grade Boundaries |     |  |  |
|---------------------------------|-----|--|--|
| Grade E2-                       | 8%  |  |  |
| Grade E2                        | 12% |  |  |
| Grade E2+                       | 20% |  |  |
| Grade 1-                        | 24% |  |  |
| Grade 1                         | 28% |  |  |
| Grade 1+                        | 33% |  |  |
| Grade 2-                        | 38% |  |  |
| Grade 2                         | 43% |  |  |
| Grade 2+                        | 49% |  |  |
| Grade 3-