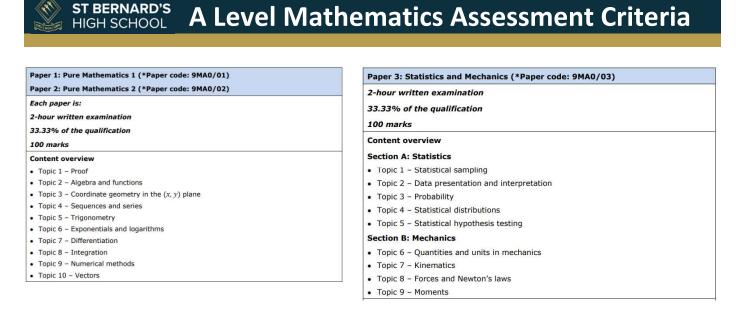

To achieve your target grade in your Mock Assessments, you will need to achieve the highlighted percentages in your assessments.

For your Mock Exam 1, this will comprise of One Paper of Pure, Statistics & Mechanics. Mock Exam 2 will be a combination of 2 papers (One Pure & One Applied)