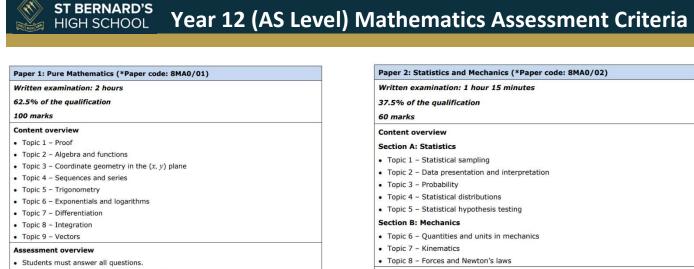

· Calculators can be used in the assessment.

- The assessment comprises two sections: Section A Statistics and
- Section B Mechanics.

Assessment overview

- Students must answer all questions.
- Calculators can be used in the assessment.